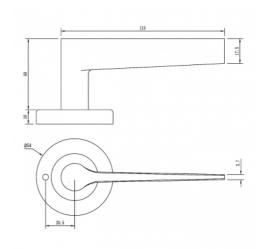

## **DETAILS**

PRODUCT CODE

B0432SSS

DOOR THICKNESS

Suits 32-50mm Doors

FIXING

Concealed 38mm-41mm horizontal

bolt through fixing

Satin Antique Brass (SAB)

Polished Gold (PGL)

**OVERALL DIAMETER** 

54mm

**OVERALL THICKNESS** 

10mm

PRODUCT SERIES

B Round Rose Door Furniture