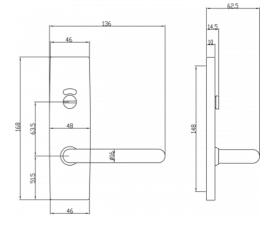

#### DETAILS

PRODUCT CODE R04I50SSS

**DIMENSIONS** 165mm x 46mm

**DOOR THICKNESS** Suits 32-50mm Doors

FIXING Concealed

HANDING Non-Handed

OVERALL THICKNESS 11.5mm

**PRODUCT SERIES** R Rectangular Plate Door Furniture

WARRANTIES 25 Years Mechanical

NOTES Product code identifies SSS finish