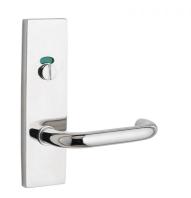

## **R RECTANGULAR PLATE DOOR FURNITURE** INDICATING EMERGENCY RELEASE 50 LEVER

#### DETAILS

PRODUCT CODE R04I50SSS

**DIMENSIONS** 165mm x 46mm

**DOOR THICKNESS** Suits 32-50mm Doors

FIXING Concealed

HANDING Non-Handed