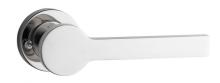

## B ROUND ROSE DOOR FURNITURE PRIVACY SET 31 LEVER

HANDING

Non-Handed

MATERIAL

304 Grade Stainless Steel

**FINISHES** 

Polished Stainless Steel (PSS)

Satin Black (SBL)

Satin Antique Bronze (SABZ)

Satin Antique Brass (SAB)

Polished Gold (PGL)

OVERALL DIAMETER

54mm

**OVERALL THICKNESS** 

10mm

PRODUCT SERIES

B Round Rose Door Furniture