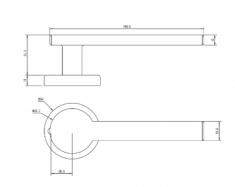

## **DETAILS**

PRODUCT CODE

B0431SSS

DOOR THICKNESS

Suits 32-50mm Doors

FIXING

Concealed 38mm-41mm horizontal

bolt through fixing

Satin Antique Brass (SAB)

Polished Gold (PGL)

OVERALL DIAMETER

54mm

**OVERALL THICKNESS** 

10mm

PRODUCT SERIES

B Round Rose Door Furniture