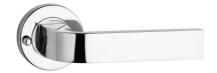

## B ROUND ROSE DOOR FURNITURE PRIVACY SET 30 LEVER

## DETAILS

PRODUCT CODE B0430SSS

**DOOR THICKNESS** Suits 32-50mm Doors

FIXING Concealed 38mm-41mm horizontal bolt through fixing

**HANDING** Non-Handed

MATERIAL 304 Grade Stainless Steel

## FINISHES

Polished Stainless Steel (PSS) Satin Black (SBL) Satin Antique Bronze (SABZ) Satin Antique Brass (SAB) Polished Gold (PGL) OVERALL DIAMETER 54mm

OVERALL THICKNESS 10mm

**PRODUCT SERIES** B Round Rose Door Furniture