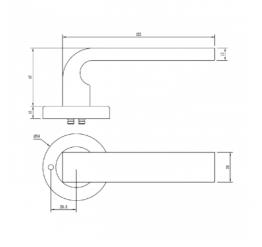

## DETAILS

PRODUCT CODE B0430SSS

**DOOR THICKNESS** Suits 32-50mm Doors

FIXING Concealed 38mm-41mm horizontal bolt through fixing

**HANDING** Non-Handed

MATERIAL 304 Grade Stainless Steel

## FINISHES

Polished Stainless Steel (PSS) Satin Black (SBL) Satin Antique Bronze (SABZ) Satin Antique Brass (SAB) Polished Gold (PGL) OVERALL DIAMETER 54mm

OVERALL THICKNESS 10mm

**PRODUCT SERIES** B Round Rose Door Furniture