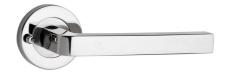

## B ROUND ROSE DOOR FURNITURE PRIVACY SET 44 LEVER

#### DETAILS

**PRODUCT CODE** B0444

**DOOR THICKNESS** Suits 32-50mm Doors

FIXING Concealed 38mm-41mm horizontal bolt through fixing

**HANDING** Non-Handed

MATERIAL 304 Grade Stainless Steel