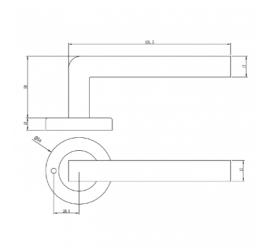

#### DETAILS

**PRODUCT CODE** B0444

**DOOR THICKNESS** Suits 32-50mm Doors

FIXING Concealed 38mm-41mm horizontal bolt through fixing

**HANDING** Non-Handed

MATERIAL 304 Grade Stainless Steel

#### OVERALL DIAMETER 54mm

OVERALL THICKNESS 10mm

**PRODUCT SERIES** B Round Rose Door Furniture

WARRANTIES 25 Years Mechanical

NOTES Product code identifies SSS finish, Includes latch in set

Gun Metal (GM) Satin Gold (SG)