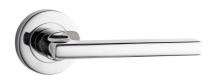

# B ROUND ROSE DOOR FURNITURE PASSAGE SET 72 LEVER

## **DETAILS**

PRODUCT CODE

B0172SSS

DOOR THICKNESS

Suits 32-50mm Doors

FIXING

Concealed 38mm-41mm horizontal bolt through fixing

**HANDING** 

Non-Handed

MATERIAL

304 Grade Stainless Steel

## **FINISHES**

Polished Stainless Steel (PSS) Satin Black (SBL) Satin Antique Bronze (SABZ) Satin Antique Brass (SAB) Satin Stainless Steel (SSS)

Gun Metal (GM)

Satin Nickel (SN)

Satin Gold (SG)

Polished Gold (PGL)