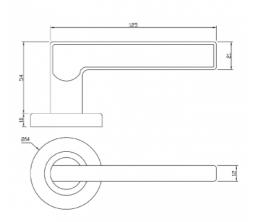

# B ROUND ROSE DOOR FURNITURE PASSAGE SET 72 LEVER

## **DETAILS**

PRODUCT CODE

B0172SSS

DOOR THICKNESS

Suits 32-50mm Doors

FIXING

Concealed 38mm-41mm horizontal bolt through fixing

**HANDING** 

Non-Handed

MATERIAL

304 Grade Stainless Steel

## **FINISHES**

Polished Stainless Steel (PSS) Satin Black (SBL) Satin Antique Bronze (SABZ) Satin Antique Brass (SAB) Satin Stainless Steel (SSS)

Gun Metal (GM)

Satin Nickel (SN)

Satin Gold (SG)

Polished Gold (PGL)

#### **OVERALL DIAMETER**

54mm

#### **OVERALL THICKNESS**

10mm

#### PRODUCT SERIES

B Round Rose Door Furniture

#### WARRANTIES

25 Years Mechanical

#### NOTES

Product code identifies SSS finish, Requires mortice lock or tubular latch

## CERTIFICATIONS