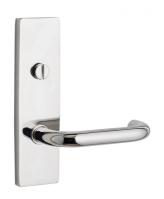

## R RECTANGULAR PLATE DOOR FURNITURE EMERGENCY RELEASE 50 LEVER

## **DETAILS**

PRODUCT CODE

**RO450SSS** 

DIMENSIONS

165mm x 46mm

**DOOR THICKNESS**Suits 32-50mm Doors

FIXING

Concealed

## **FINISHES**

Polished Stainless Steel (PSS)
Satin Black (SBL)
Satin Antique Bronze (SABZ)
Satin Antique Brass (SAB)
Satin Stainless Steel (SSS)
Gun Metal (GM)
Satin Nickel (SN)
Satin Gold (SG)

Polished Gold (PGL)