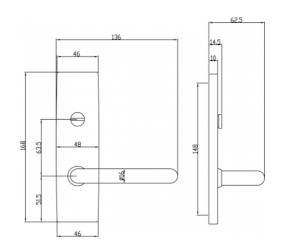

## **DETAILS**

PRODUCT CODE

**RO450SSS** 

DIMENSIONS

165mm x 46mm

**DOOR THICKNESS**Suits 32-50mm Doors

FIXING

Concealed

MATERIAL

304 Grade Stainless Steel

**OVERALL THICKNESS** 

11.5mm

PRODUCT SERIES

R Rectangular Plate Door Furniture

WARRANTIES

25 Years Mechanical