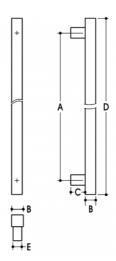

## **DETAILS**

PRODUCT CODE

61023SQ92

**DIMENSIONS** 

A-925mm, B-30mm, C-35mm, D-1000mm, E-25 x 30mm

DOOR THICKNESS

Glass Max 15mm - Timber/Metal Max 55mm

**FIXING** 