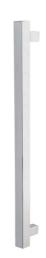

## **STRAIGHT SQUARE PULL HANDLE** 61023SQ ENTRANCE HANDLE (OA) 1000MM X 30MM X 30MM

Straight Square Pull Handle

WARRANTIES

25 Years Mechanical

DESCRIPTION

Straight Pull with 25mm Square Straight Standoffs

OTES

Product code identifies as BTB SSS finish

Satin Antique Bronze (SABZ) Satin Stainless Steel (SSS)