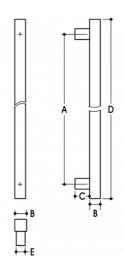

## **DETAILS**

PRODUCT CODE

61023SQ67

**DIMENSIONS** 

A-675mm, B-30mm, C-35mm, D-750mm, E-25 x 30mm

DOOR THICKNESS

Glass Max 15mm - Timber/Metal Max 55mm

**FIXING** 