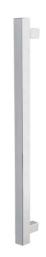

## **STRAIGHT SQUARE PULL HANDLE** 61023SQ ENTRANCE HANDLE (OA) 750MM X 30MM X 30MM

Straight Square Pull Handle

WARRANTIES

25 Years Mechanical

DESCRIPTION

Straight Pull with 25mm Square Straight Standoffs

NOTES

Product code identifies as BTB SSS finish

Satin Antique Bronze (SABZ) Satin Stainless Steel (SSS)