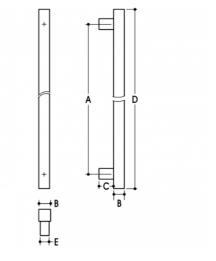

## DETAILS

PRODUCT CODE 61023SQ52

DIMENSIONS A-525mm, B-30mm, C-35mm, D-600mm, E-25 x 30mm

DOOR THICKNESS Glass Max 15mm - Timber/Metal Max 55mm

FIXING Back to Back or Single Fixing to Suit Timber or Glass Doors