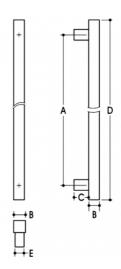

## **DETAILS**

PRODUCT CODE

61023SQ22

**DIMENSIONS** 

A-225mm, B-30mm, C-35mm, D-300mm, E-25 x 30mm

DOOR THICKNESS

Glass Max 15mm - Timber/Metal Max 55mm

**FIXING** 