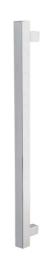

## **STRAIGHT SQUARE PULL HANDLE** 61023SQ ENTRANCE HANDLE (OA) 300MM X 30MM X 30MM