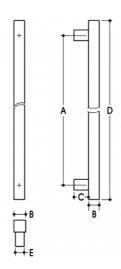

## **DETAILS**

PRODUCT CODE

61023SQ162

**DIMENSIONS** 

A-1625mm, B-30mm, C-35mm, D-1700mm, E-25 x 30mm

DOOR THICKNESS

Glass Max 15mm - Timber/Metal Max 55mm

**FIXING** 