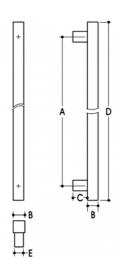

## **DETAILS**

PRODUCT CODE

61023SQ142

**DIMENSIONS** 

A-1425mm, B-30mm, C-35mm, D-1500mm, E-25 x 30mm

DOOR THICKNESS

Glass Max 15mm - Timber/Metal Max 55mm

**FIXING** 