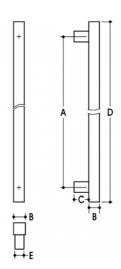

## **DETAILS**

PRODUCT CODE

61023SQ117

**DIMENSIONS** 

A-1175mm, B-30mm, C-35mm, D-1250mm, E-25 x 30mm

DOOR THICKNESS

Glass Max 15mm - Timber/Metal Max 55mm

**FIXING** 