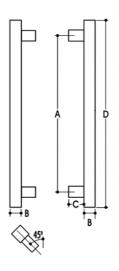

## **DETAILS**

PRODUCT CODE

61023SM92

**DIMENSIONS** 

A-925mm, B-30mm, C-35mm, D-1000mm, E-25 x 30mm

DOOR THICKNESS

Glass Max 15mm - Timber/Metal Max 55mm

**FIXING** 