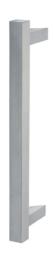

## **OFFSET SQUARE PULL HANDLE** 61023SM ENTRANCE HANDLE (OA) 1000MM X 30MM X 30MM

Offset Square Pull Handle

WARRANTIES

25 Years Mechanical

DESCRIPTION

Straight Pull with 25mm Square 45 Degree Mitred/Offset Standoffs

NOTES

Product code identifies as BTB SSS finish

Satin Antique Bronze (SABZ) Satin Stainless Steel (SSS)