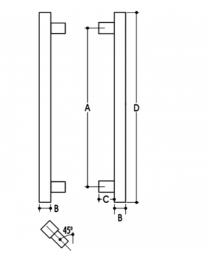

## DETAILS

PRODUCT CODE 61023SM52

DIMENSIONS A-525mm, B-30mm, C-35mm, D-600mm, E-25 x 30mm

**DOOR THICKNESS** Glass Max 15mm - Timber/Metal Max 55mm

FIXING

Back to Back or Single Fixing to Suit Timber or Glass Doors