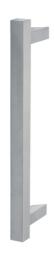

## **OFFSET SQUARE PULL HANDLE** 61023SM ENTRANCE HANDLE (OA) 300MM X 30MM X 30MM

Offset Square Pull Handle

WARRANTIES

25 Years Mechanical

DESCRIPTION

Straight Pull with 25mm Square 45 Degree Mitred/Offset Standoffs

NOTE

Product code identifies as BTB SSS finish

Satin Antique Bronze (SABZ) Satin Stainless Steel (SSS)