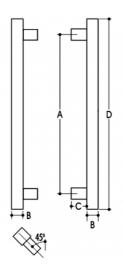

## **DETAILS**

PRODUCT CODE

61023SM22

**DIMENSIONS** 

A-225mm, B-30mm, C-35mm, D-300mm, E-25 x 30mm

DOOR THICKNESS

Glass Max 15mm - Timber/Metal Max 55mm

**FIXING** 