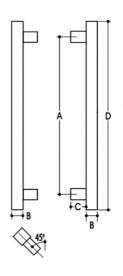

## **DETAILS**

PRODUCT CODE

61023SM192

**DIMENSIONS** 

A-1925mm, B-30mm, C-35mm, D-2000mm, E-25 x 30mm

DOOR THICKNESS

Glass Max 15mm - Timber/Metal Max 55mm

**FIXING** 