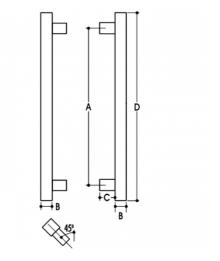

## DETAILS

PRODUCT CODE 61023SM142

DIMENSIONS A-1425mm, B-30mm, C-35mm, D-1500mm, E-25 x 30mm

**DOOR THICKNESS** Glass Max 15mm - Timber/Metal Max 55mm

FIXING

Back to Back or Single Fixing to Suit Timber or Glass Doors