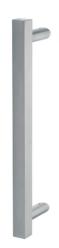

## **OFFSET SQUARE PULL HANDLE** 61023M ENTRANCE HANDLE (OA) 750MM X 30MM X 30MM

Offset Square Pull Handle

WARRANTIES

25 Years Mechanical

DESCRIPTION

Straight Pull with 25mm Diameter 45 Degree Mitred/Offset Standoffs

NOTE

Product code identifies as BTB SSS finish

Satin Antique Bronze (SABZ) Satin Stainless Steel (SSS)