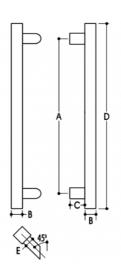

## **DETAILS**

PRODUCT CODE

61023M67

**DIMENSIONS** 

A-675mm, B-30mm, C-35mm, D-750mm, E-25 x 30mm

DOOR THICKNESS

Glass Max 15mm - Timber/Metal Max 55mm

**FIXING** 

Offset Square Pull Handle

WARRANTIES

25 Years Mechanical

DESCRIPTION

Straight Pull with 25mm Diameter 45 Degree Mitred/Offset Standoffs

NOTE

Product code identifies as BTB SSS finish

Satin Antique Bronze (SABZ) Satin Stainless Steel (SSS)