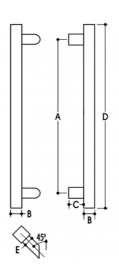

## **DETAILS**

PRODUCT CODE

61023M52

**DIMENSIONS** 

A-525mm, B-30mm, C-35mm, D-600mm, E-25 x 30mm

DOOR THICKNESS

Glass Max 15mm - Timber/Metal Max 55mm

**FIXING** 

Offset Square Pull Handle

WARRANTIES

25 Years Mechanical

DESCRIPTION

Straight Pull with 25mm Diameter 45 Degree Mitred/Offset Standoffs

NOTE

Product code identifies as BTB SSS finish

Satin Antique Bronze (SABZ) Satin Stainless Steel (SSS)