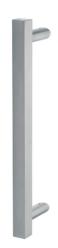

## **OFFSET SQUARE PULL HANDLE** 61023M ENTRANCE HANDLE (OA) 600MM X 30MM X 30MM

Offset Square Pull Handle

WARRANTIES

25 Years Mechanical

DESCRIPTION

Straight Pull with 25mm Diameter 45 Degree Mitred/Offset Standoffs

NOTE

Product code identifies as BTB SSS finish

Satin Antique Bronze (SABZ) Satin Stainless Steel (SSS)