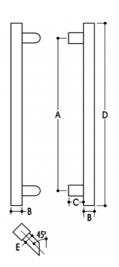

## **DETAILS**

PRODUCT CODE

61023M37

**DIMENSIONS** 

A-375mm, B-30mm, C-35mm, D-450mm, E-25 x 30mm

DOOR THICKNESS

Glass Max 15mm - Timber/Metal Max 55mm

**FIXING** 

Offset Square Pull Handle

WARRANTIES

25 Years Mechanical

DESCRIPTION

Straight Pull with 25mm Diameter 45 Degree Mitred/Offset Standoffs

NOTE

Product code identifies as BTB SSS finish

Satin Antique Bronze (SABZ) Satin Stainless Steel (SSS)