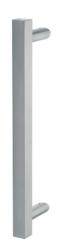

## **OFFSET SQUARE PULL HANDLE** 61023M ENTRANCE HANDLE (OA) 450MM X 30MM X 30MM

Offset Square Pull Handle

WARRANTIES

25 Years Mechanical

DESCRIPTION

Straight Pull with 25mm Diameter 45 Degree Mitred/Offset Standoffs

NOTE

Product code identifies as BTB SSS finish

Satin Antique Bronze (SABZ) Satin Stainless Steel (SSS)