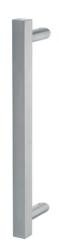

## **OFFSET SQUARE PULL HANDLE** 61023M ENTRANCE HANDLE (OA) 2000MM X 30MM X 30MM

Offset Square Pull Handle

WARRANTIES

25 Years Mechanical

DESCRIPTION

Straight Pull with 25mm Diameter 45 Degree Mitred/Offset Standoffs

NOTE

Product code identifies as BTB SSS finish

Satin Antique Bronze (SABZ) Satin Stainless Steel (SSS)