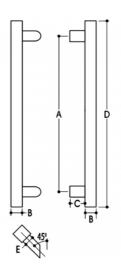

## **DETAILS**

PRODUCT CODE

61023M192

**DIMENSIONS** 

A-1925mm, B-30mm, C-35mm, D-2000mm, E-25 x 30mm

DOOR THICKNESS

Glass Max 15mm - Timber/Metal Max 55mm

**FIXING** 

Offset Square Pull Handle

WARRANTIES

25 Years Mechanical

DESCRIPTION

Straight Pull with 25mm Diameter 45 Degree Mitred/Offset Standoffs

NOTE

Product code identifies as BTB SSS finish

Satin Antique Bronze (SABZ) Satin Stainless Steel (SSS)