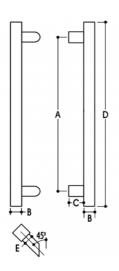

## **DETAILS**

PRODUCT CODE

61023M162

**DIMENSIONS** 

A-1625mm, B-30mm, C-35mm, D-1700mm, E-25 x 30mm

DOOR THICKNESS

Glass Max 15mm - Timber/Metal Max 55mm

**FIXING** 

Offset Square Pull Handle

WARRANTIES

25 Years Mechanical

DESCRIPTION

Straight Pull with 25mm Diameter 45 Degree Mitred/Offset Standoffs

NOTE

Product code identifies as BTB SSS finish

Satin Antique Bronze (SABZ) Satin Stainless Steel (SSS)