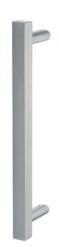

## **OFFSET SQUARE PULL HANDLE** 61023M ENTRANCE HANDLE (OA) 1500MM X 30MM X 30MM

Offset Square Pull Handle

WARRANTIES

25 Years Mechanical

DESCRIPTION

Straight Pull with 25mm Diameter 45 Degree Mitred/Offset Standoffs

NOTE

Product code identifies as BTB SSS finish

Satin Antique Bronze (SABZ) Satin Stainless Steel (SSS)