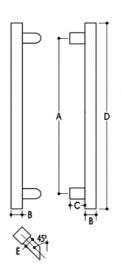

## **DETAILS**

PRODUCT CODE

61023M142

**DIMENSIONS** 

A-1425mm, B-30mm, C-35mm, D-1500mm, E-25 x 30mm

DOOR THICKNESS

Glass Max 15mm - Timber/Metal Max 55mm

**FIXING** 

Offset Square Pull Handle

WARRANTIES

25 Years Mechanical

DESCRIPTION

Straight Pull with 25mm Diameter 45 Degree Mitred/Offset Standoffs

NOTE

Product code identifies as BTB SSS finish

Satin Antique Bronze (SABZ) Satin Stainless Steel (SSS)