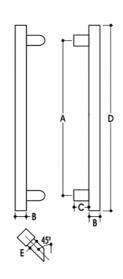

## **DETAILS**

PRODUCT CODE

61023M117

**DIMENSIONS** 

A-1175mm, B-30mm, C-35mm, D-1250mm, E-25 x 30mm

DOOR THICKNESS

Glass Max 15mm - Timber/Metal Max 55mm

**FIXING** 

Offset Square Pull Handle

WARRANTIES

25 Years Mechanical

DESCRIPTION

Straight Pull with 25mm Diameter 45 Degree Mitred/Offset Standoffs

NOTE

Product code identifies as BTB SSS finish

Satin Antique Bronze (SABZ) Satin Stainless Steel (SSS)