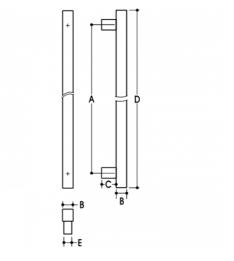

## DETAILS

PRODUCT CODE 6102392

DIMENSIONS A-925mm, B-30mm, C-35mm, D-1000mm, E-25 x 30mm

**DOOR THICKNESS** Glass Max 15mm - Timber/Metal Max 55mm

FIXING Back to Back or Single Fixing to Suit Timber or Glass Doors