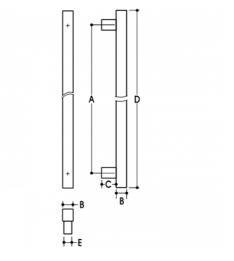

## DETAILS

**PRODUCT CODE** 6102367

DIMENSIONS A-675mm, B-30mm, C-35mm, D-750mm, E-25 x 30mm

**DOOR THICKNESS** Glass Max 15mm - Timber/Metal Max 55mm

FIXING Back to Back or Single Fixing to Suit Timber or Glass Doors