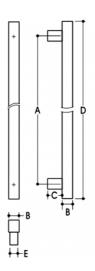

## **DETAILS**

PRODUCT CODE

6102322

**DIMENSIONS** 

A-225mm, B-30mm, C-35mm, D-300mm, E-25 x 30mm

DOOR THICKNESS

Glass Max 15mm - Timber/Metal Max 55mm

**FIXING** 