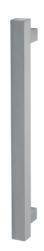

## **STRAIGHT SQUARE PULL HANDLE** 61023 ENTRANCE HANDLE (OA) 300MM X 30MM X 30MM

Straight Square Pull Handle

WARRANTIES

25 Years Mechanical

DESCRIPTION

Straight Pull with 25mm Diameter Straight Standoffs

NOTES

Product code identifies as BTB SSS finish

Satin Antique Bronze (SABZ) Satin Stainless Steel (SSS)