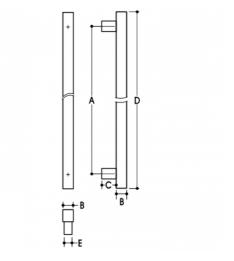

## DETAILS

**PRODUCT CODE** 61023192

DIMENSIONS A-1925mm, B-30mm, C-35mm, D-2000mm, E-25 x 30mm

DOOR THICKNESS Glass Max 15mm - Timber/Metal Max 55mm

FIXING Back to Back or Single Fixing to Suit Timber or Glass Doors