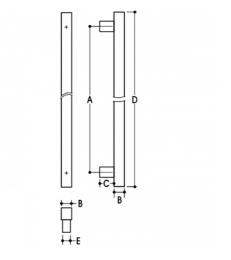

## DETAILS

**PRODUCT CODE** 61023142

DIMENSIONS A-1425mm, B-30mm, C-35mm, D-1500mm, E-25 x 30mm

**DOOR THICKNESS** Glass Max 15mm - Timber/Metal Max 55mm

FIXING Back to Back or Single Fixing to Suit Timber or Glass Doors