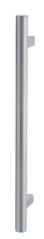

## STRAIGHT ROUND PULL HANDLE 61019SQ ENTRANCE HANDLE (OA) 1000MM X 32MM

## **DETAILS**

PRODUCT CODE

61019SQ8532

**DIMENSIONS** 

A-850mm, B-32mm, C-45mm, D-1000mm, E-25

**DOOR THICKNESS** 

Glass Max 15mm - Timber/Metal Max 55mm

FIXING

32mm

PRODUCT SERIES

Straight Round Pull Handle

WARRANTIES

25 Years Mechanical

DESCRIPTION

Straight Pull with 25mm Square Straight Standoffs

Product code identifies as BTB SSS finish