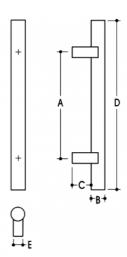

## **DETAILS**

PRODUCT CODE

61019SQ8532

**DIMENSIONS** 

A-850mm, B-32mm, C-45mm, D-1000mm, E-25

**DOOR THICKNESS** 

Glass Max 15mm - Timber/Metal Max 55mm

FIXING

32mm

PRODUCT SERIES

Straight Round Pull Handle

WARRANTIES

25 Years Mechanical

DESCRIPTION

Straight Pull with 25mm Square Straight Standoffs

Product code identifies as BTB SSS finish