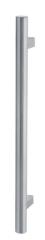

## **STRAIGHT ROUND PULL HANDLE** 61019SQ ENTRANCE HANDLE (OA) 750MM X 32MM

Back to Back or Single Fixing to Suit Timber or Glass Doors

MATERIAL

304 Grade Stainless Steel

**FINISHES** 

Polished Stainless Steel (PSS)

Satin Black (SBL)

Satin Antique Bronze (SABZ)

**OVERALL DIAMETER** 

32mm

PRODUCT SERIES

Straight Round Pull Handle

WARRANTIES

25 Years Mechanical

DESCRIPTION

Straight Pull with 25mm Square Straight Standoffs

NOTES