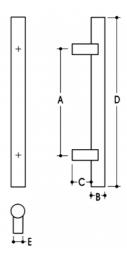

## **DETAILS**

PRODUCT CODE

61019SQ6032

**DIMENSIONS** 

A-600mm, B-32mm, C-45mm, D-750mm, E-25

DOOR THICKNESS

Glass Max 15mm - Timber/Metal Max 55mm

**FIXING** 

32mm

PRODUCT SERIES

Straight Round Pull Handle

WARRANTIES

25 Years Mechanical

DESCRIPTION

Straight Pull with 25mm Square Straight Standoffs

NOTES