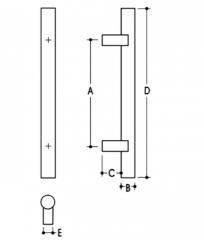

#### **PRODUCT CODE** 61019SQ18532

DIMENSIONS A-1850mm, B-32mm, C-45mm, D-2000mm, E-25

DOOR THICKNESS Glass Max 15mm - Timber/Metal Max 55mm

FIXING Back to Back or Single Fixing to Suit Timber or Glass Doors