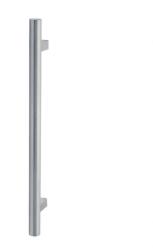

## **STRAIGHT ROUND PULL HANDLE** 61019SQ ENTRANCE HANDLE (OA) 2000MM X 32MM

#### **PRODUCT CODE** 61019SQ18532

DIMENSIONS A-1850mm, B-32mm, C-45mm, D-2000mm, E-25

DOOR THICKNESS Glass Max 15mm - Timber/Metal Max 55mm

FIXING Back to Back or Single Fixing to Suit Timber or Glass Doors

MATERIAL 304 Grade Stainless Steel

#### FINISHES

Polished Stainless Steel (PSS) Satin Black (SBL) Satin Antique Bronze (SABZ) OVERALL DIAMETER 32mm

**PRODUCT SERIES** Straight Round Pull Handle

WARRANTIES 25 Years Mechanical

DESCRIPTION Straight Pull with 25mm Square Straight Standoffs