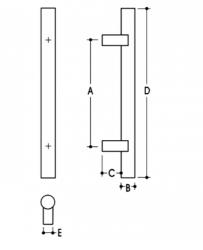

### **PRODUCT CODE** 61019SQ16032

DIMENSIONS A-1600mm, B-32mm, C-45mm, D-1750mm, E-25

DOOR THICKNESS Glass Max 15mm - Timber/Metal Max 55mm

FIXING Back to Back or Single Fixing to Suit Timber or Glass Doors