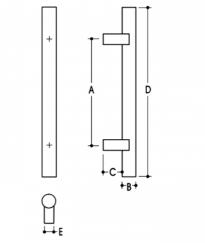

#### **PRODUCT CODE** 61019SQ1532

DIMENSIONS A-150mm, B-32mm, C-45mm, D-300mm, E-25

DOOR THICKNESS Glass Max 15mm - Timber/Metal Max 55mm

FIXING Back to Back or Single Fixing to Suit Timber or Glass Doors