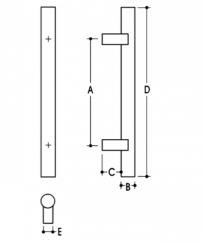

#### PRODUCT CODE 61019SQ11032

DIMENSIONS A-1100mm, B-32mm, C-45mm, D-1250mm, E-25

DOOR THICKNESS Glass Max 15mm - Timber/Metal Max 55mm

FIXING Back to Back or Single Fixing to Suit Timber or Glass Doors