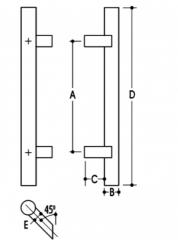

#### PRODUCT CODE 61019SM8532

DIMENSIONS A-850mm, B-32mm, C-45mm, D-1000mm, E-25

DOOR THICKNESS Glass Max 15mm - Timber/Metal Max 55mm

FIXING Back to Back or Single Fixing to Suit Timber or Glass Doors

MATERIAL 304 Grade Stainless Steel

#### FINISHES

Polished Stainless Steel (PSS) Satin Black (SBL) Satin Antique Bronze (SABZ) OVERALL DIAMETER 32mm

**PRODUCT SERIES** Straight Round Pull Handle

WARRANTIES 25 Years Mechanical

DESCRIPTION Straight Pull with 25mm Square 45 Degree Mitred/Offset Standoffs