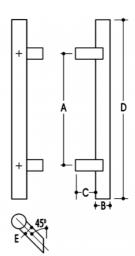

## **DETAILS**

PRODUCT CODE

61019SM18532

**DIMENSIONS** 

A-1850mm, B-32mm, C-45mm, D-2000mm, E-25

DOOR THICKNESS

Glass Max 15mm - Timber/Metal Max 55mm

**FIXING** 

32mm

PRODUCT SERIES

Offset Round Pull Handle

WARRANTIES

25 Years Mechanical

DESCRIPTION

Straight Pull with 25mm Square 45 Degree Mitred/Offset Standoffs

NOTES