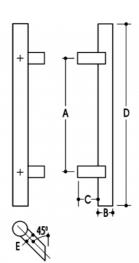

## **DETAILS**

PRODUCT CODE

61019SM16032

**DIMENSIONS** 

A-1600mm, B-32mm, C-45mm, D-1750mm, E-25

DOOR THICKNESS

Glass Max 15mm - Timber/Metal Max 55mm

**FIXING** 

Back to Back or Single Fixing to Suit Timber or Glass Doors

MATERIAL

304 Grade Stainless Steel

**FINISHES** 

Polished Stainless Steel (PSS)

Satin Black (SBL)

Satin Antique Bronze (SABZ)

**OVERALL DIAMETER** 

32mm

PRODUCT SERIES

Offset Round Pull Handle

WARRANTIES

25 Years Mechanical

DESCRIPTION

Straight Pull with 25mm Square 45 Degree Mitred/Offset Standoffs

NOTES