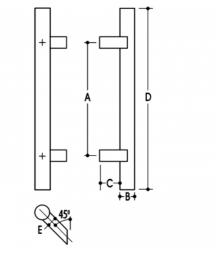

### **PRODUCT CODE** 61019SM1532

DIMENSIONS A-150mm, B-32mm, C-45mm, D-300mm, E-25

DOOR THICKNESS Glass Max 15mm - Timber/Metal Max 55mm

FIXING Back to Back or Single Fixing to Suit Timber or Glass Doors