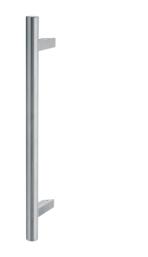

## **OFFSET ROUND PULL HANDLE** 61019SM ENTRANCE HANDLE (OA) 1500MM X 32MM

### **PRODUCT CODE** 61019SM13532

DIMENSIONS A-1350mm, B-32mm, C-45mm, D-1500mm, E-25

DOOR THICKNESS Glass Max 15mm - Timber/Metal Max 55mm

FIXING Back to Back or Single Fixing to Suit Timber or Glass Doors