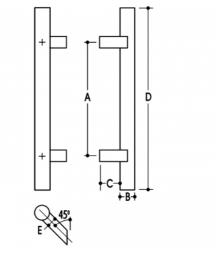

### **PRODUCT CODE** 61019SM13532

DIMENSIONS A-1350mm, B-32mm, C-45mm, D-1500mm, E-25

DOOR THICKNESS Glass Max 15mm - Timber/Metal Max 55mm

FIXING Back to Back or Single Fixing to Suit Timber or Glass Doors