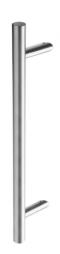

## **OFFSET ROUND PULL HANDLE** 61019M ENTRANCE HANDLE (OA) 1000MM X 32MM

32mm

PRODUCT SERIES

Offset Round Pull Handle

WARRANTIES

25 Years

DESCRIPTION

Straight Pull with 25mm Diameter 45 Degree Mitred/Offset Standoffs

Satin Gold (SG)