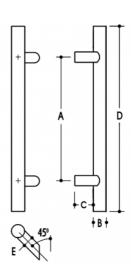

## **DETAILS**

PRODUCT CODE

61019M8532

**DIMENSIONS** 

A-850mm, B-32mm, C-45mm, D-1000mm, E-25

DOOR THICKNESS

Glass Max 15mm - Timber/Metal Max 55mm

**FIXING** 

Back to Back or Single Fixing to Suit Timber or Glass Doors

MATERIAL

304 Grade Stainless Steel

**FINISHES** 

Polished Stainless Steel (PSS) Satin Antique Bronze (SABZ) Satin Stainless Steel (SSS) **OVERALL DIAMETER** 

32mm

PRODUCT SERIES

Offset Round Pull Handle

WARRANTIES

25 Years

DESCRIPTION

Straight Pull with 25mm Diameter 45 Degree Mitred/Offset Standoffs

Satin Gold (SG)