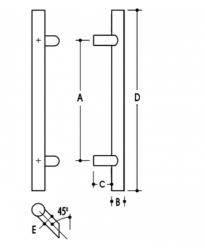

## **PRODUCT CODE** 61019M6032

DIMENSIONS A-600mm, B-32mm, C-45mm, D-750mm, E-25

DOOR THICKNESS Glass Max 15mm - Timber/Metal Max 55mm

### FINISHES

Polished Stainless Steel (PSS) Satin Black (SBL) Satin Antique Bronze (SABZ) **OVERALL DIAMETER** 32mm

**PRODUCT SERIES** Offset Round Pull Handle

WARRANTIES 25 Years

DESCRIPTION Straight Pull with 25mm Diameter 45 Degree Mitred/Offset Standoffs