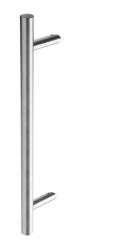

## **OFFSET ROUND PULL HANDLE** 61019M ENTRANCE HANDLE (OA) 750MM X 32MM

## **PRODUCT CODE** 61019M6032

DIMENSIONS A-600mm, B-32mm, C-45mm, D-750mm, E-25

DOOR THICKNESS Glass Max 15mm - Timber/Metal Max 55mm

### FINISHES

Polished Stainless Steel (PSS) Satin Black (SBL) Satin Antique Bronze (SABZ) **OVERALL DIAMETER** 32mm

**PRODUCT SERIES** Offset Round Pull Handle

WARRANTIES 25 Years

DESCRIPTION Straight Pull with 25mm Diameter 45 Degree Mitred/Offset Standoffs