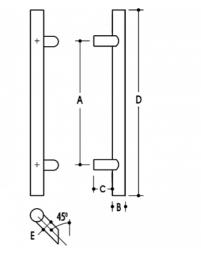

## **PRODUCT CODE** 61019M4532

DIMENSIONS A-450mm, B-32mm, C-45mm, D-600mm, E-25

DOOR THICKNESS Glass Max 15mm - Timber/Metal Max 55mm

### FINISHES

Polished Stainless Steel (PSS) Satin Black (SBL) Satin Antique Bronze (SABZ) OVERALL DIAMETER 32mm

**PRODUCT SERIES** Offset Round Pull Handle

WARRANTIES 25 Years

DESCRIPTION Straight Pull with 25mm Diameter 45 Degree Mitred/Offset Standoffs