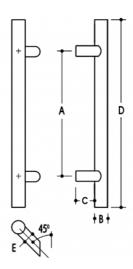

## **DETAILS**

PRODUCT CODE

61019M3032

**DIMENSIONS** 

A-300mm, B-32mm, C-45mm, D-450mm, E-25

DOOR THICKNESS

Glass Max 15mm - Timber/Metal Max 55mm

**FIXING** 

32mm

PRODUCT SERIES

Offset Round Pull Handle

WARRANTIES

25 Years

DESCRIPTION

Straight Pull with 25mm Diameter 45 Degree Mitred/Offset Standoffs

Satin Stainless Steel (SSS)