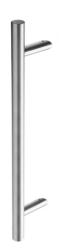

## **OFFSET ROUND PULL HANDLE** 61019M ENTRANCE HANDLE (OA) 450MM X 32MM

## **DETAILS**

PRODUCT CODE

61019M3032

**DIMENSIONS** 

A-300mm, B-32mm, C-45mm, D-450mm, E-25

DOOR THICKNESS

Glass Max 15mm - Timber/Metal Max 55mm

**FIXING** 

32mm

PRODUCT SERIES

Offset Round Pull Handle

WARRANTIES

25 Years

DESCRIPTION

Straight Pull with 25mm Diameter 45 Degree Mitred/Offset Standoffs

Satin Stainless Steel (SSS)