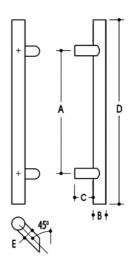

## **DETAILS**

PRODUCT CODE

61019M16032

**DIMENSIONS** 

A-1600mm, B-32mm, C-45mm, D-1750mm, E-25

DOOR THICKNESS

Glass Max 15mm - Timber/Metal Max 55mm

**FIXING** 

32mm

PRODUCT SERIES

Offset Round Pull Handle

WARRANTIES

25 Years Mechanical

DESCRIPTION

Straight Pull with 25mm Diameter 45 Degree Mitred/Offset Standoffs

NOTE