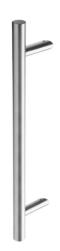

## **OFFSET ROUND PULL HANDLE** 61019M ENTRANCE HANDLE (OA) 1750MM X 32MM

32mm

PRODUCT SERIES

Offset Round Pull Handle

WARRANTIES

25 Years Mechanical

DESCRIPTION

Straight Pull with 25mm Diameter 45 Degree Mitred/Offset Standoffs

NOTE