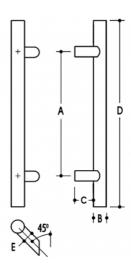

## **DETAILS**

PRODUCT CODE

61019M13532

**DIMENSIONS** 

A-1350mm, B-32mm, C-45mm, D-1500mm, E-25

DOOR THICKNESS

Glass Max 15mm - Timber/Metal Max 55mm

**FIXING** 

32mm

PRODUCT SERIES

Offset Round Pull Handle

WARRANTIES

25 Years Mechanical

DESCRIPTION

Straight Pull with 25mm Diameter 45 Degree Mitred/Offset Standoffs

NOTE