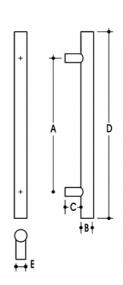

## **DETAILS**

PRODUCT CODE

610198532

**DIMENSIONS** 

A-850mm, B-32mm, C-45mm, D-1000mm, E-25

DOOR THICKNESS

Glass Max 15mm - Timber/Metal Max 55mm

FIXING

32mm

PRODUCT SERIES

Straight Round Pull Handle

WARRANTIES

25 Years

DESCRIPTION

Straight Pull with 25mm Diameter Straight Standoffs

Satin Gold (SG)