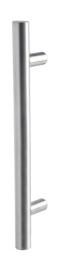

## **STRAIGHT ROUND PULL HANDLE** 61019 ENTRANCE HANDLE (OA) 1000MM X 32MM

32mm

PRODUCT SERIES

Straight Round Pull Handle

WARRANTIES

25 Years

DESCRIPTION

Straight Pull with 25mm Diameter Straight Standoffs

Satin Gold (SG)