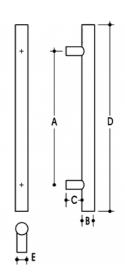

## **DETAILS**

PRODUCT CODE

610194532

**DIMENSIONS** 

A-450mm, B-32mm, C-45mm, D-600mm, E-25

**DOOR THICKNESS** 

Glass Max 15mm - Timber/Metal Max 55mm

FIXING