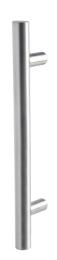

## STRAIGHT ROUND PULL HANDLE 61019 ENTRANCE HANDLE (OA) 600MM X 32MM

## **DETAILS**

PRODUCT CODE

610194532

**DIMENSIONS** 

A-450mm, B-32mm, C-45mm, D-600mm, E-25

**DOOR THICKNESS** 

Glass Max 15mm - Timber/Metal Max 55mm

FIXING